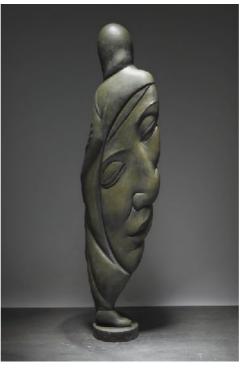

Size:

h 100 cm

Available within 2 weeks of order

Artist:

**Terry Stringer** 

Title

From Memory, 2008

Description:

Cast Bronze, 36kg, Oneoff unique piece. Base can be installed at various heights.

Size: h 108 cm

Available within 2 weeks of order