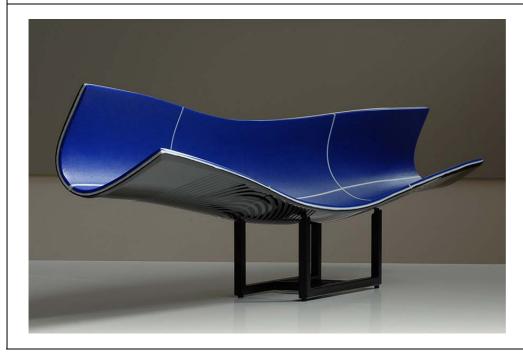

### **NEW ARRIVALS**

December 2008

Artist:

**Terry Stringer** 

Title:

From Memory, 2008

Description:

Cast Bronze, 35kg, edition of five. Base can be installed at various heights.

Size:

h 100 cm

Available within 2 weeks of order

Artist:

**Terry Stringer** 

Title

From Memory, 2008

Description:

Cast Bronze, 36kg, Oneoff unique piece. Base can be installed at various heights.

Size: h 108 cm

Available within 2 weeks of order