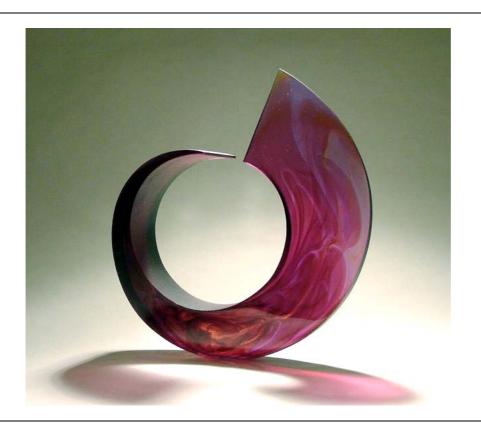

### **NEW ARRIVALS**

December 2008

Artist:

Galia Amsel

Title:

Aurora, 2008

Description:

Cast gold ruby rhubarb and hyacynth gaffer glass sandblasted texture acid etched and polished

Size:

w 54 x h 58 x d 14.5cm

Available at Koru Contemporary Art 15 Dec 2008

Artist:

Galia Amsel

Title:

Sirocco #11, 2008

Description: