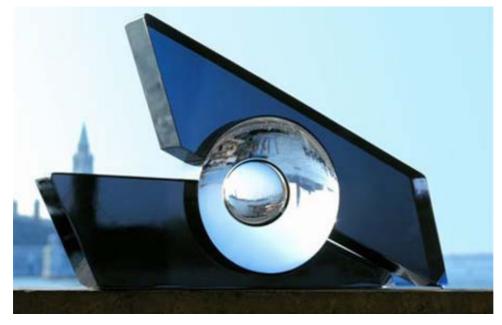

Artist:

**Bruce Peebles** 

Title:

Antikythera

Description:

Mixed Media. Wood, paints, robotics and computer realized work

Size:

w 137 x h 69 x d 41cm