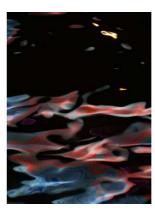

### **NEW ARRIVALS**

December 2008

Artist:

Lim Joo Hong

Title:

Star Leaves

Description:

K3 archival ink on fine art paper

Size:

w 90 x h 90 cm (framed

size)

Now available at Koru Contemporary Art

Texture of print