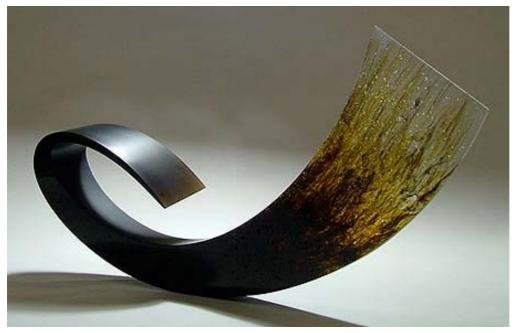

Size:

w 54 x h 58 x d 14.5cm

Available at Koru Contemporary Art 15 Dec 2008

Artist:

Galia Amsel

Title:

Sirocco #11, 2008

Description:

Cast bullseye glass, acid etched, hand smoothed and polished

Size:

w 89 x h 48 x d 15cm

Now available at Koru Contemporary Art