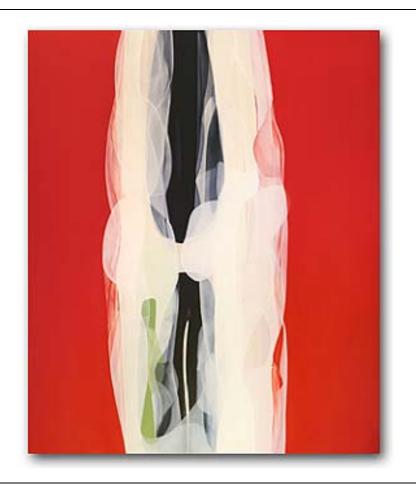

#### **NEW ARRIVALS**

December 2008

Artist:

Agneta Ekholm

Title:

Imminence Series 1, 2008

Description:

Acrylic on canvas

Size:

w 150 x h 180

Now available at Koru Contemporary Art

Artist:

**Dorothy Helyer** 

Title:

A Time To Dance

Description: