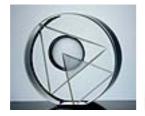

#### **NEW ARRIVALS**

December 2008

Artist:

Livio Seguso

Title:

Equiparazione, 2005

Description:

Sculpture in larch wood and clear crystal glass

Size:

w 27 x h 54 x d 12 cm

Now available at Koru Contemporary Art

Artist:

Livio Seguso

Title:

Metamorfosi, 1992

Description: