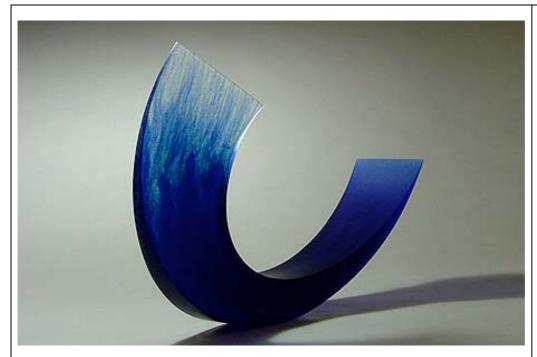

#### **NEW ARRIVALS**

December 2008

Artist:

Galia Amsel

Title:

Surf #7, 2008

Description:

Cast bullseye light sky blue and clear glass, hand smoothed and polished

Size:

w 77 x h 54 x d 17cm

Now available at Koru Contemporary Art

Artist:

Galia Amsel

Title:

Surf #8, 2008

Description: