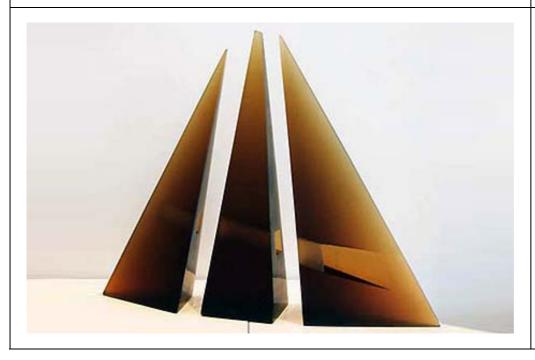

#### **NEW ARRIVALS**

December 2008

Artist:

Galia Amsel

Title:

Surf #7, 2008

Description:

Cast bullseye light sky blue and clear glass, hand smoothed and polished

Size:

w 77 x h 54 x d 17cm

Now available at Koru Contemporary Art

Artist:

Galia Amsel

Title:

Surf #8, 2008

Description: