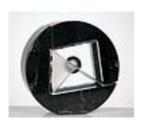

Artist:

**Bruce Peebles** 

Title:

Antikythera

Description:

Mixed Media. Wood, paints, robotics and computer realized work

Size:

w 137 x h 69 x d 41cm