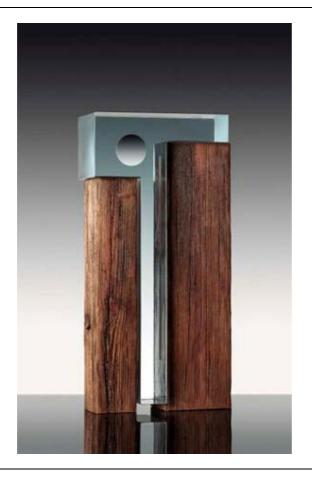

#### **NEW ARRIVALS**

December 2008

Artist:

Livio Seguso

Title:

Equiparazione, 2005

Description:

Sculpture in larch wood and clear crystal glass

Size:

w 27 x h 54 x d 12 cm

Now available at Koru Contemporary Art

Artist:

Livio Seguso

Title:

Metamorfosi, 1992

Description: