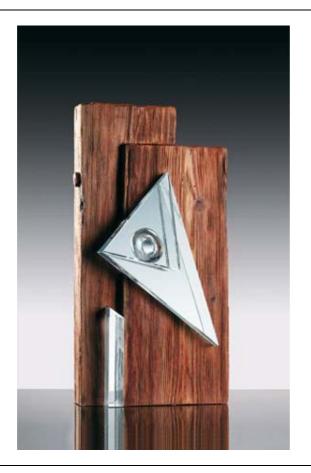

#### **NEW ARRIVALS**

December 2008

Artist:

**Bruce Peebles** 

Title: Synergy

Description:

Mixed Media. Wood, paints, robotics and computer realized work

Size:

w 87 x h 160 x d 13cm

Now available at Koru Contemporary Art

Artist:

**Bruce Peebles** 

Title: **Lotus** 

Description:

Mixed Media. Wood, paints, robotics and computer realized work

Size: