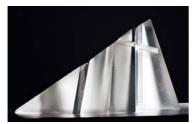

### **NEW ARRIVALS**

December 2008

Artist:

Galia Amsel

Title:

Aurora, 2008

Description:

Cast gold ruby rhubarb and hyacynth gaffer glass sandblasted texture acid etched and polished

Size:

w 54 x h 58 x d 14.5cm

Available at Koru Contemporary Art 15 Dec 2008

Artist:

Galia Amsel

Title:

Sirocco #11, 2008

Description: