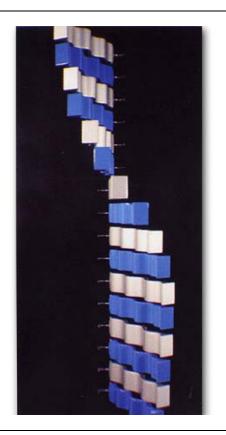

#### **NEW ARRIVALS**

December 2008

Artist:

**Bruce Peebles** 

Title: Synergy

Description:

Mixed Media. Wood, paints, robotics and computer realized work

Size:

w 87 x h 160 x d 13cm

Now available at Koru Contemporary Art

Artist:

**Bruce Peebles** 

Title: **Lotus** 

Description:

Mixed Media. Wood, paints, robotics and computer realized work

Size: