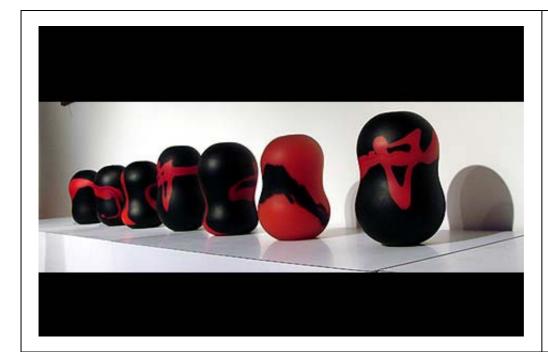

### **NEW ARRIVALS**

December 2008

Artist: Sunny Wang

Title:

RU, 2008

Description:

Blown glass. 7-piece set

Size: Various