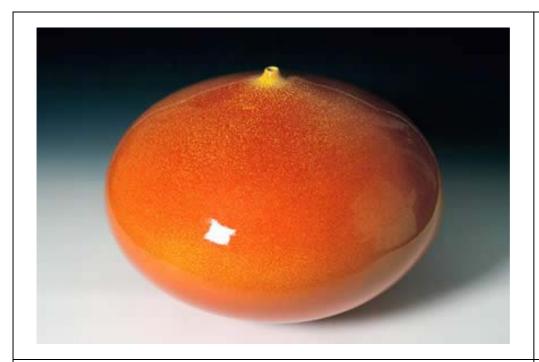

### **NEW ARRIVALS**

December 2008

Artist:

**Graham Ambrose** 

Title:

Yellow/Orange Orb

Description: Ceramic

Size:

w 55 x h 37 cm

Now available at Koru Contemporary Art

Artist:

**Graham Ambrose** 

Title:

Yellow/Orange Twist Pot

Description: Ceramic

Size: