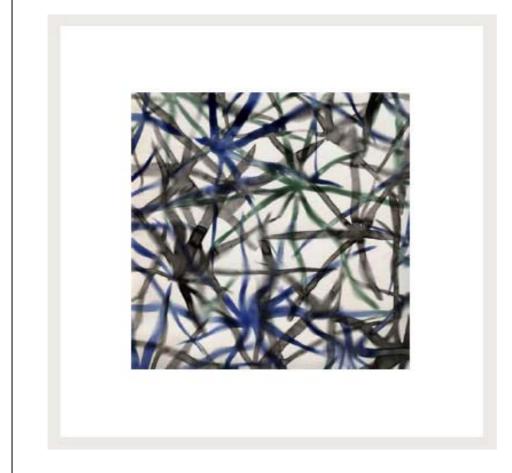

### **NEW ARRIVALS**

December 2008

Artist:

Lim Joo Hong

Title:

Star Leaves

Description:

K3 archival ink on fine art paper

Size:

w 90 x h 90 cm (framed

size)

Now available at Koru Contemporary Art

Texture of print