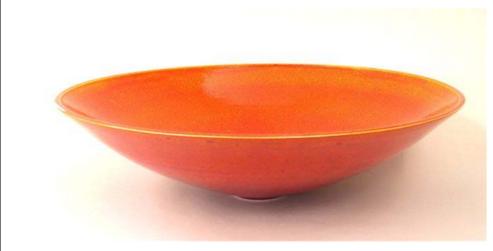

Size:

w 31 x h 62 x d 15 cm

Now available at Koru Contemporary Art

Artist:

**Graham Ambrose** 

Title:

Yellow/Orange Bowl

Description: Ceramic

Size:

w 56.6 x h 16 cm