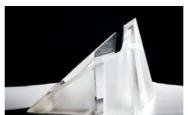

Size:

w 54 x h 58 x d 14.5cm

Available at Koru Contemporary Art 15 Dec 2008

Artist:

Galia Amsel

Title:

Sirocco #11, 2008

Description:

Cast bullseye glass, acid etched, hand smoothed and polished

Size:

w 89 x h 48 x d 15cm

Now available at Koru Contemporary Art