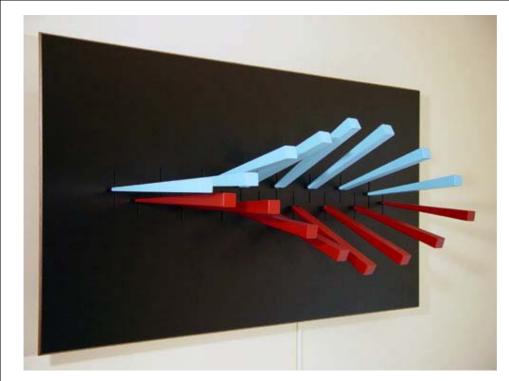

Artist:

**Bruce Peebles** 

Title:

Antikythera

Description:

Mixed Media. Wood, paints, robotics and computer realized work

Size:

w 137 x h 69 x d 41cm