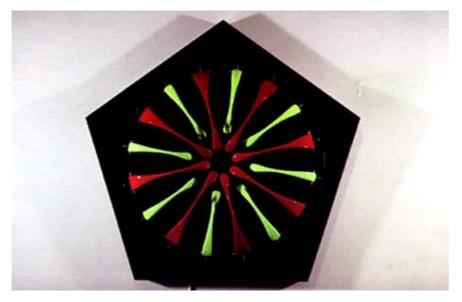

w 87 x h 160 x d 13cm

Now available at Koru Contemporary Art

Artist:

**Bruce Peebles** 

Title: **Lotus** 

Description:

Mixed Media. Wood, paints, robotics and computer realized work

Size:

w 97 x h 97 x d 13cm