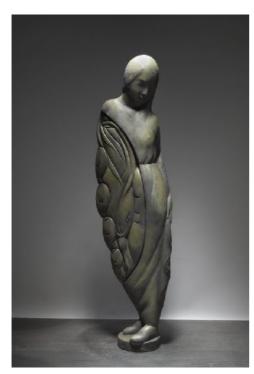

Size:

h 100 cm

Available within 2 weeks of order

Artist:

**Terry Stringer** 

Title

From Memory, 2008

Description:

Cast Bronze, 36kg, Oneoff unique piece. Base can be installed at various heights.

Size: h 108 cm

Available within 2 weeks of order