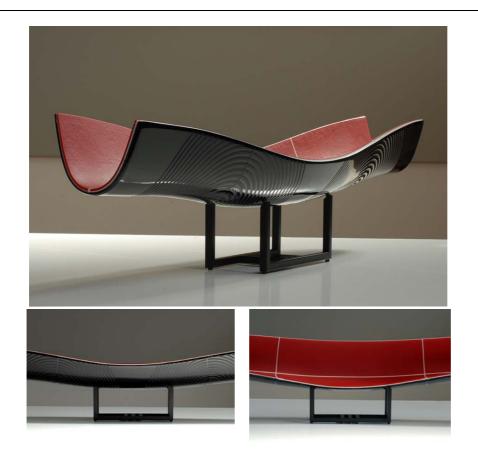

### **NEW ARRIVALS**

December 2008

Artist:

**Terry Stringer** 

Title:

From Memory, 2008

Description:

Cast Bronze, 35kg, edition of five. Base can be installed at various heights.

Size:

h 100 cm

Available within 2 weeks of order

Artist:

**Terry Stringer** 

Title

From Memory, 2008

Description:

Cast Bronze, 36kg, Oneoff unique piece. Base can be installed at various heights.

Size: h 108 cm

Available within 2 weeks of order