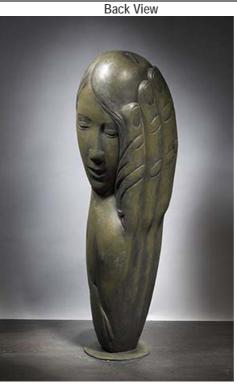

### **NEW ARRIVALS**

December 2008

Artist:

**Terry Stringer** 

Title:

From Memory, 2008

Description:

Cast Bronze, 35kg, edition of five. Base can be installed at various heights.

Size:

h 100 cm

Available within 2 weeks of order

Artist:

**Terry Stringer** 

Title

From Memory, 2008

Description: