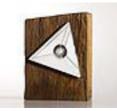

Title:

Various limited edition

pieces

Description:

Wood, marble, crystal glass

Size:

Various, about h 16cm