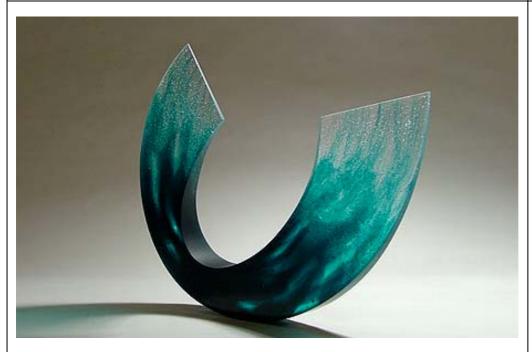

Size:

w 77 x h 54 x d 17cm

Now available at Koru Contemporary Art

Artist:

Galia Amsel

Title:

Surf #8, 2008

Description:

Cast bullseye aquamarine and clear glass, hand smoothed and polished

Size.

w 77 x h 54 x d 17cm