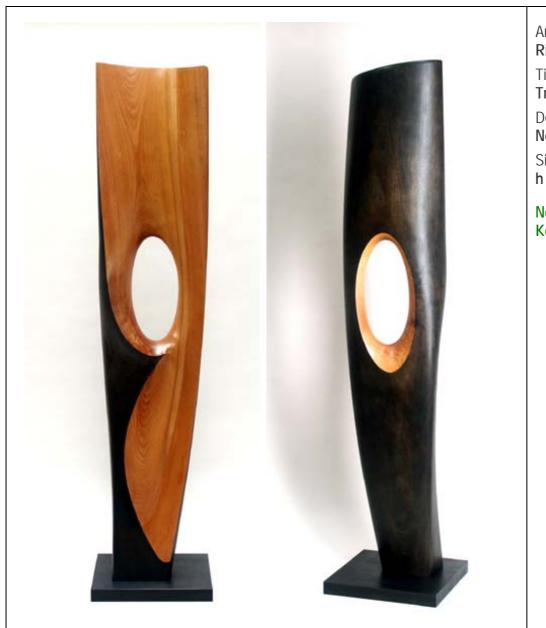

### **NEW ARRIVALS**

December 2008

Artist: Rick Swain

Title:

Transition 5, 2008

Description:

New Zealand Kauri

Size: h 200 cm