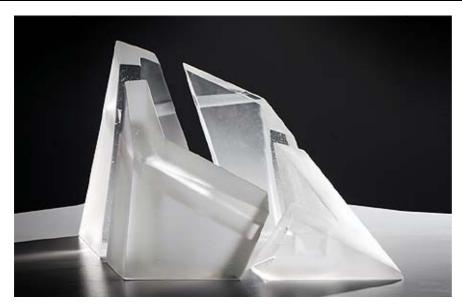

### **NEW ARRIVALS**

December 2008

Artist:

Emma Camden

Title:

The Chamber, 2008

Description:

4-piece cast glass, 75kg

Size:

w 74 x h 54 x d 43cm

Available at Koru Contemporary Art 15 Dec 2008

Artist:

Emma Camden

Title:

Passage, 2008

Description: