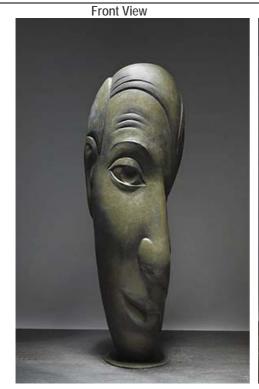

### **NEW ARRIVALS**

December 2008

Artist:

**Terry Stringer** 

Title:

From Memory, 2008

Description:

Cast Bronze, 35kg, edition of five. Base can be installed at various heights.

Size:

h 100 cm

Available within 2 weeks of order

Artist:

**Terry Stringer** 

Title

From Memory, 2008

Description: