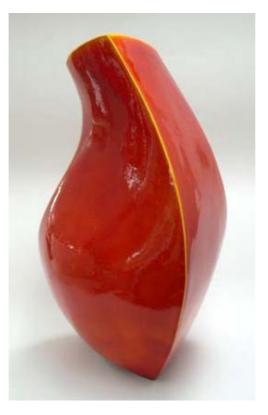

w 55 x h 37 cm

Now available at Koru Contemporary Art

Artist:

**Graham Ambrose** 

Title:

Yellow/Orange Twist Pot

Description: Ceramic

Size:

w 36 x h 66 cm