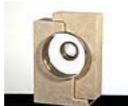

#### **NEW ARRIVALS**

December 2008

Artist:

**Bruce Peebles** 

Title: Synergy

Description:

Mixed Media. Wood, paints, robotics and computer realized work

Size:

w 87 x h 160 x d 13cm

Now available at Koru Contemporary Art

Artist:

**Bruce Peebles** 

Title: **Lotus** 

Description:

Mixed Media. Wood, paints, robotics and computer realized work

Size: